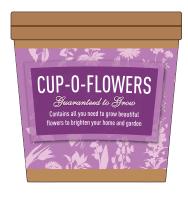

# **CUP O FLOWERS SOWING INSTRUCTIONS (INSIDE LID)**

### **FORGET ME NOT**

Place Cocopress® tablets in 200ml warm water to produce potting compost. Fill the cup with compost. Sow seeds just beneath the surface of soil. Water regularly. When seedlings are large enough to handle, transplant into larger pots. Seeds can be sown directly in the garden from late Spring after the last risk of frost.